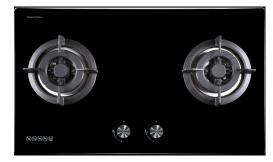

## TH 721 D22 B/LPG 76cm 2 Burners Gas Hob

ARISTON

| Commercial Code                              | TH 721 D22 B/LPG                            |
|----------------------------------------------|---------------------------------------------|
| Brand                                        | Ariston                                     |
| EAN Code                                     | 4897068761754                               |
| Туре                                         | 76cm 2 Burners Gas Hob                      |
| Ignition                                     | Battery                                     |
| Gas Type                                     | LPG                                         |
| Number of Cooking Zones                      | 2                                           |
| Number of Pan Support                        | 2                                           |
| Gas Connection Rating (kW)                   | 9.0kW                                       |
| Cooking Zone<br>Size (mm) and Power (kW)     | Left: Ø131mm; 4.5kW<br>Right: Ø131mm; 4.5kW |
| Cooking Zone Type                            | Left: Double Ring<br>Right: Double Ring     |
| Surface Material                             | Black Schott Glass                          |
| Pan Support Material                         | Cast Iron                                   |
| Accessories                                  | 1 × Wok Adaptor                             |
| Safety Device for Gas                        | Yes                                         |
| Technical Data                               |                                             |
| Product Dimension<br>(WxHxD) mm              | W760 × H62 × D450 mm                        |
| Cut-out Dimension<br>(WxD) mm                | W(670-725) × D(370-410) mm                  |
| Voltage (V) / Frequency (Hz)                 | N/A                                         |
| Current (A)                                  | (due to battery ignition type)              |
| Cable Length (cm)                            | (dde to battery ignition type)              |
| Other Information                            |                                             |
| Country of Origin                            | China                                       |
| Recommended Distance<br>from Hood (mm)       | 750mm                                       |
| Recommended Distance                         |                                             |
| from Cut-out to                              | 85mm                                        |
| Backsplash (mm)                              |                                             |
| Recommended Distance<br>from Bottom Hob (mm) | 30-80mm                                     |
| Recommended Distance<br>from Side (mm)       | 150-300mm                                   |