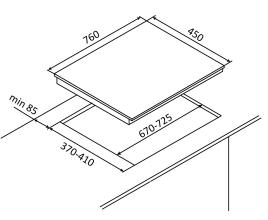

## TH 721 D22 B/LPG 76cm 2 Burners Gas Hob

ARISTON

| Commercial Code                              | TH 721 D22 B/LPG                            |
|----------------------------------------------|---------------------------------------------|
| Brand                                        | Ariston                                     |
| EAN Code                                     | 4897068761754                               |
| Туре                                         | 76cm 2 Burners Gas Hob                      |
| Ignition                                     | Battery                                     |
| Gas Type                                     | LPG                                         |
| Number of Cooking Zones                      | 2                                           |
| Number of Pan Support                        | 2                                           |
| Gas Connection Rating (kW)                   | 9.0kW                                       |
| Cooking Zone<br>Size (mm) and Power (kW)     | Left: Ø131mm; 4.5kW<br>Right: Ø131mm; 4.5kW |
| Cooking Zone Type                            | Left: Double Ring<br>Right: Double Ring     |
| Surface Material                             | Black Schott Glass                          |
| Pan Support Material                         | Cast Iron                                   |
| Accessories                                  | 1 × Wok Adaptor                             |
| Safety Device for Gas                        | Yes                                         |
| Technical Data                               |                                             |
| Product Dimension<br>(WxHxD) mm              | W760 × H62 × D450 mm                        |
| Cut-out Dimension<br>(WxD) mm                | W(670-725) × D(370-410) mm                  |
| Voltage (V) / Frequency (Hz)                 | N/A                                         |
| Current (A)                                  | (due to battery ignition type)              |
| Cable Length (cm)                            | (dde to battery ignition type)              |
| Other Information                            |                                             |
| Country of Origin                            | China                                       |
| Recommended Distance<br>from Hood (mm)       | 750mm                                       |
| Recommended Distance                         |                                             |
| from Cut-out to                              | 85mm                                        |
| Backsplash (mm)                              |                                             |
| Recommended Distance<br>from Bottom Hob (mm) | 30-80mm                                     |
| Recommended Distance<br>from Side (mm)       | 150-300mm                                   |