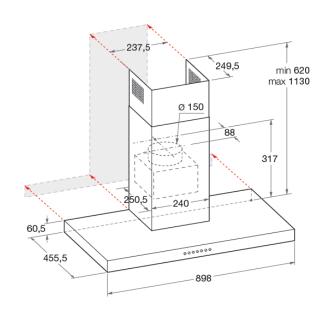

## AHBS 9.7F LTI X 90cm T-Box Hood

| Commercial Code               | AHBS 9.7F LTI X              |
|-------------------------------|------------------------------|
| Brand                         | Ariston                      |
| EAN Code                      | 8007842950540                |
| Туре                          | 90cm T-Box Hood              |
| Product Dimension             | W898 × H1150 × D456 mm       |
| (WxHxD)mm                     |                              |
| Type of Hood Installation     | Recirculation or Extraction  |
| Surface Material              | lnox                         |
| Control                       | Electronic Touch Control     |
| Maximum Air Flow              | 735m <sup>3</sup> /hr        |
| Noise Level (dB)              | 60dB                         |
| Fan Speed                     | 3 + Booster                  |
| Type of Illumination          | LED                          |
| Grease Filters                | Washable Stainless Steel x 3 |
| Charcoal Filters              | Yes                          |
| Voltage (V) / Frequency (Hz)  | 220-240V / 50Hz              |
| Total Rated Load (W)          | 255W                         |
| Plug Type                     | No plug                      |
| Cable Length (cm)             | 120 cm                       |
| Diameter of Output Extraction | Ø150 mm                      |
| (mm)                          |                              |
| Country of Origin             | Europe, Poland               |
| Recommended Distance          | Electrical Hob: 650mm        |
| from Hob (mm)                 | Gas Hob: 750mm               |