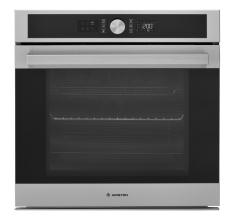

## FI5 854 C IX A AUS Built in Oven

| Commercial Code                 | FI5 854 C IX A AUS       |
|---------------------------------|--------------------------|
| Brand                           | Ariston                  |
| EAN code                        | 8050147021576            |
| Capacity                        | 71 L                     |
| Туре                            | Electric Oven            |
| No. of Functions                | 15                       |
| No. of Traditional Functions    | 4                        |
| No. of Special Functions        | 11                       |
| No. of Cleaning Function        | 1                        |
| Cleaning                        | Yes, Catalytic Panels    |
| Functions                       | Static                   |
|                                 | Grill                    |
|                                 | Forced Air               |
|                                 | Fast Preheat             |
|                                 | Pizza / Bread            |
|                                 | Turbo Fan                |
|                                 | Turbo Grill              |
|                                 |                          |
| Features / Interface            | Electronic Touch Control |
|                                 | Multiflow Technology     |
|                                 | Temperature Control      |
|                                 | Recipes Expert           |
|                                 | Multi Recipes            |
|                                 | 3 Layers Glass Door      |
|                                 | End Cooking Timer        |
|                                 | Tilting Grill            |
| Type of Control & Display       | Electronic Touch & Push  |
|                                 | knobs with Display       |
| Surface Material                | Inox                     |
| Oven Glass Door                 | Dark Grey Glass          |
| Accessories                     | Trays × 2,<br>Grids × 1  |
| Technical Data                  |                          |
| Product Dimension               |                          |
| (WxHxD) mm                      | W595 × H595 × D569 mm    |
| Cut-out Dimension<br>(WxHxD) mm | W560 × H583 × D550 mm    |
| Voltage (V) / Frequency (Hz)    | 220-240V, 50-60Hz        |
| Current (A)                     | 16A                      |
| Rated Load (W)                  | 3650W                    |
| Plug Type                       | Without plug             |
| Cable Length (cm)               | 90cm                     |
| Other Information               |                          |
| Country of Origin               | Italy, EUR               |