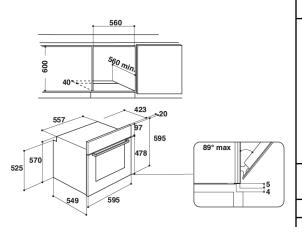

## FI5 854 C IX A AUS Built in Oven

| Commercial Code                 | FI5 854 C IX A AUS       |
|---------------------------------|--------------------------|
| Brand                           | Ariston                  |
| EAN code                        | 8050147021576            |
| Capacity                        | 71 L                     |
| Туре                            | Electric Oven            |
| No. of Functions                | 15                       |
| No. of Traditional Functions    | 4                        |
| No. of Special Functions        | 11                       |
| No. of Cleaning Function        | 1                        |
| Cleaning                        | Yes, Catalytic Panels    |
| Functions                       | Static                   |
|                                 | Grill                    |
|                                 | Forced Air               |
|                                 | Fast Preheat             |
|                                 | Pizza / Bread            |
|                                 | Turbo Fan                |
|                                 | Turbo Grill              |
|                                 |                          |
| Features / Interface            | Electronic Touch Control |
|                                 | Multiflow Technology     |
|                                 | Temperature Control      |
|                                 | Recipes Expert           |
|                                 | Multi Recipes            |
|                                 | 3 Layers Glass Door      |
|                                 | End Cooking Timer        |
|                                 | Tilting Grill            |
| Type of Control & Display       | Electronic Touch & Push  |
|                                 | knobs with Display       |
| Surface Material                | Inox                     |
| Oven Glass Door                 | Dark Grey Glass          |
| Accessories                     | Trays × 2,<br>Grids × 1  |
| Technical Data                  |                          |
| Product Dimension               |                          |
| (WxHxD) mm                      | W595 × H595 × D569 mm    |
| Cut-out Dimension<br>(WxHxD) mm | W560 × H583 × D550 mm    |
| Voltage (V) / Frequency (Hz)    | 220-240V, 50-60Hz        |
| Current (A)                     | 16A                      |
| Rated Load (W)                  | 3650W                    |
| Plug Type                       | Without plug             |
| Cable Length (cm)               | 90cm                     |
| Other Information               |                          |
| Country of Origin               | Italy, EUR               |